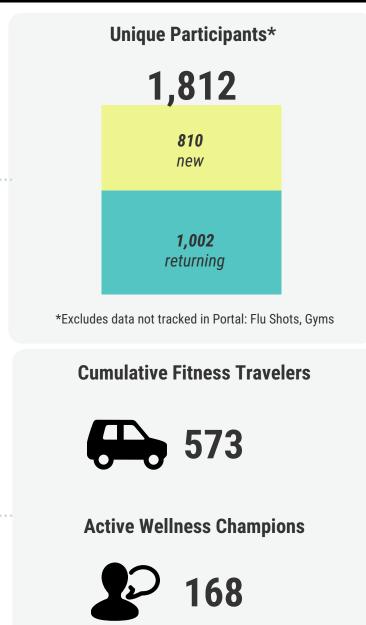

**Total Offered:** Cumulative events scheduled *and* completed.

Cumulative Participation: Cumulative number of participants. An individual can be counted more than once.

Unique Participation: Number of different individuals that participated.

New Participants: First time participants in the specific program during this programming year.

Returning Participants: Participants who have attended the specific program more than once during this programming year.