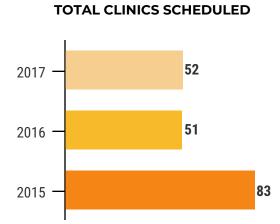

### **TOTAL PARTICIPATION**

Year to Year Comparison

| Calendar Year                     | 2016     | 2017     | 2018             |
|-----------------------------------|----------|----------|------------------|
| Round                             | 3        | 4        | 5                |
| Length of Round                   | 7 months | 5 months | 4 months         |
| Total Clinics Held                | 41       | 38       | 45               |
| Unique Locations                  | 19       | 19       | 3                |
| Total Benefits Eligible Employees | 6,627    | 6,789    | 6,720            |
| Total Available Appointments      | 2,743    | 1,852    | 2,160            |
| Total Employees Screened          | 1,890    | 1,126    | 1,582            |
| Total Returning Participants      | N/A      | 770      | 897              |
| Average Participants per Clinic   | 46       | 30       | 35               |
| % Benefits Eligible Screened      | 28.5%    | 16.6%    | 23.5%            |
| Price Per Participant             | \$ 25.00 | \$ 25.00 | \$ 45.00 (+ A1C) |