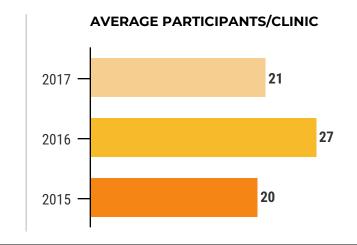

### **TOTAL PARTICIPATION**

Year to Year Comparison

| Calendar Year                     | 2016     | 2017     | 2018             |
|-----------------------------------|----------|----------|------------------|
| Round                             | 3        | 4        | 5                |
| Length of Round                   | 7 months | 5 months | 4 months         |
| Total Clinics Held                | 41       | 38       | 45               |
| Unique Locations                  | 19       | 19       | 3                |
| Total Benefits Eligible Employees | 6,627    | 6,789    | 6,720            |
| Total Available Appointments      | 2,743    | 1,852    | 2,160            |
| Total Employees Screened          | 1,890    | 1,126    | 1,582            |
| Total Returning Participants      | N/A      | 770      | 897              |
| Average Participants per Clinic   | 46       | 30       | 35               |
| % Benefits Eligible Screened      | 28.5%    | 16.6%    | 23.5%            |
| Price Per Participant             | \$ 25.00 | \$ 25.00 | \$ 45.00 (+ A1C) |