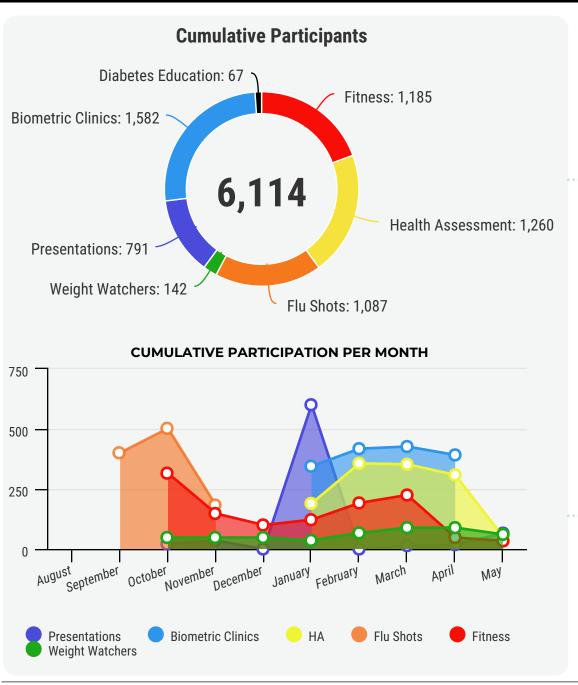

**Total Offered:** Cumulative events scheduled *and* completed.

Cumulative Participation: Cumulative number of participants. An individual can be counted more than once.

Unique Participation: Number of different individuals that participated.