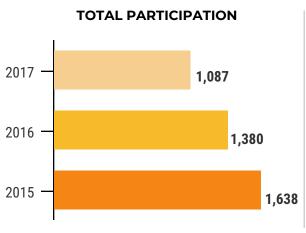

### **TOTAL PARTICIPATION**

Year to Year Comparison

| Calendar Year                     | 2016     | 2017     | 2018             |
|-----------------------------------|----------|----------|------------------|
| Round                             | 3        | 4        | 5                |
| Length of Round                   | 7 months | 5 months | 4 months         |
| Total Clinics Held                | 41       | 38       | 45               |
| Unique Locations                  | 19       | 19       | 3                |
| Total Benefits Eligible Employees | 6,627    | 6,789    | 6,720            |
| Total Available Appointments      | 2,743    | 1,852    | 2,160            |
| Total Employees Screened          | 1,890    | 1,126    | 1,582            |
| Total Returning Participants      | N/A      | 770      | 897              |
| Average Participants per Clinic   | 46       | 30       | 35               |
| % Benefits Eligible Screened      | 28.5%    | 16.6%    | 23.5%            |
| Price Per Participant             | \$ 25.00 | \$ 25.00 | \$ 45.00 (+ A1C) |