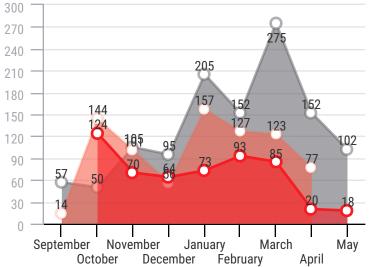

## UNIQUE PARTICIPATION PER MONTH

**Total Classes Removed from Schedule:** Class location/date/time /type removed from the fitness calendar.

**Total Scheduled**: Cumulative scheduled events in a given month published on the programming calendar.