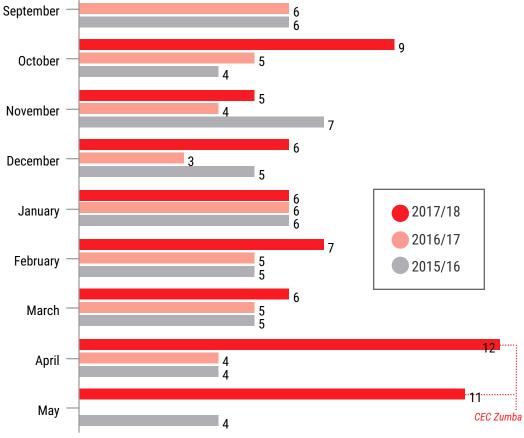

## UNIQUE PARTICIPATION PER MONTH

**Total Classes Removed from Schedule:** Class location/date/time /type removed from the fitness calendar.

**Total Scheduled**: Cumulative scheduled events in a given month published on the programming calendar.