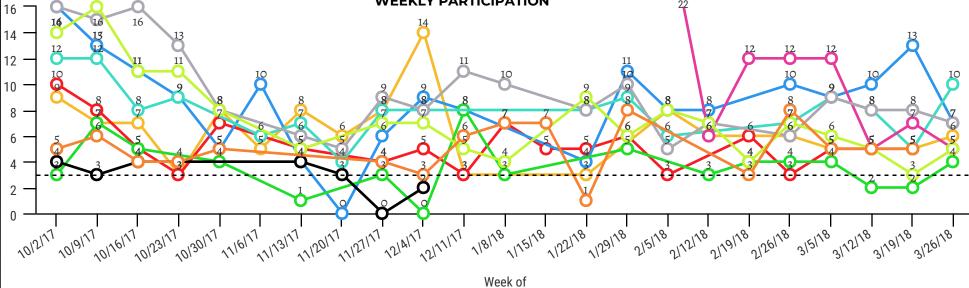

## UNIQUE PARTICIPATION PER MONTH

**Total Classes Removed from Schedule:** Class location/date/time /type removed from the fitness calendar.

**Total Scheduled**: Cumulative scheduled events in a given month published on the programming calendar.