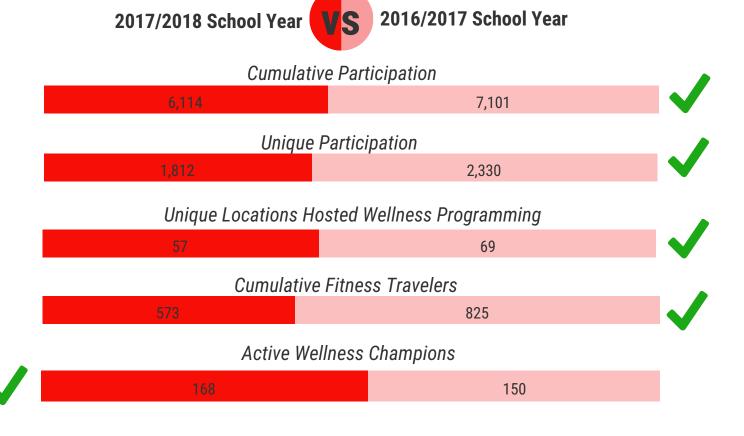

# CCS WELLNESS INITIATIVE

AUGUST 2017 - MAY 2018

57 HOSTED WELLNESS PROGRAMMING IN 2017/18