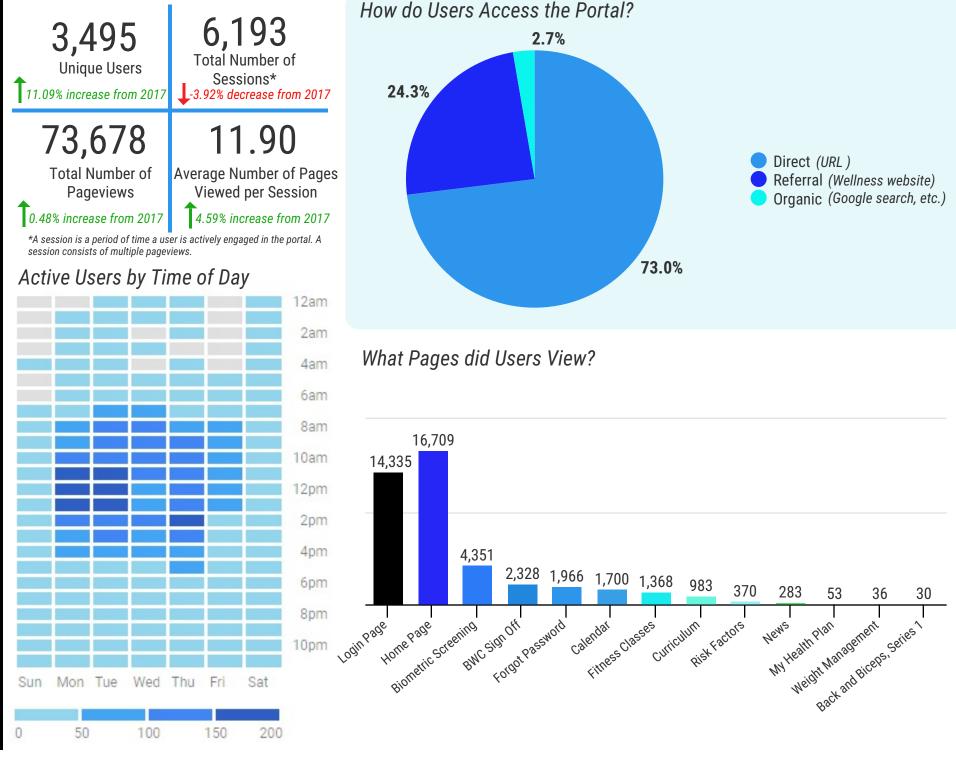

itive changes towards their health after meeting with a Nurse Navigator.

80%

of staff surveyed reported that the health education materials they received were helpful.

#### What did Nurse Navigators discuss with staff? n=1452

Wellness Program -

Tobacco Use - 12

Pregnancy - 5

Finances - 11

Other — 16



"It needs to be made clear to staff (and potentially union delegates) how the aggregate data gets used."

"This new program is great. Professional, helpful, caring staff. A positive experience. Thank you for your development in bettering this program offered to our staff"

"I'm ready to get healthy and the information I received will help me get there."

<sup>\*</sup>Other:: medical procedure, family history, diabetes, flu, time management, women's health, alcohol, vision, cancer







| Gym                  | Memberships to<br>Date |
|----------------------|------------------------|
| TRAIN                | ~3-4                   |
| Ashtanga Yoga        | N/A                    |
| Modo Yoga            | 2 (34 drop-ins used)   |
| Ohio Health<br>Grant | 3                      |

| Gym                 | Memberships to Date       |
|---------------------|---------------------------|
| Ohio Health<br>MHHC | 6                         |
| Premier             | N/A                       |
| OrangeTheory        | ~30-40                    |
| Shape Fitness       | 2,396 154 since July 2017 |