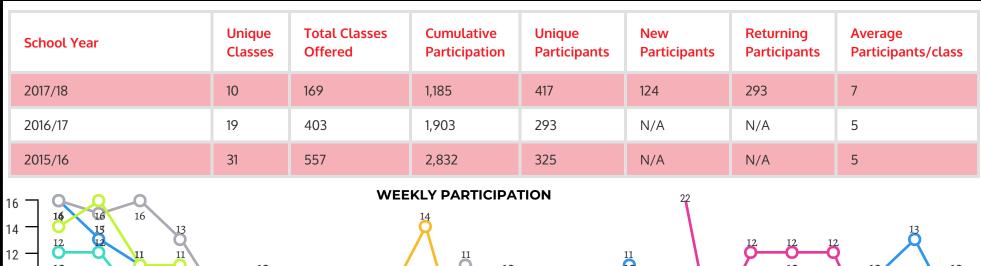

**Total Offered:** Cumulative events scheduled *and* completed.

Cumulative Participation: Cumulative number of participants. An individual can be counted more than once.

Unique Participation: Number of different individuals that participated.

New Participants: First time participants in the specific program during this programming year.

Returning Participants: Participants who have attended the specific program more than once during this programming year.