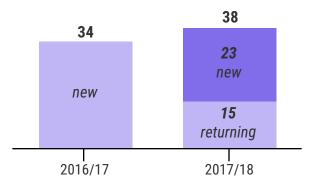

New Participants: First time participants in the specific program during this programming year.

Returning Participants: Participants who have attended the specific program more than once during this programming year.