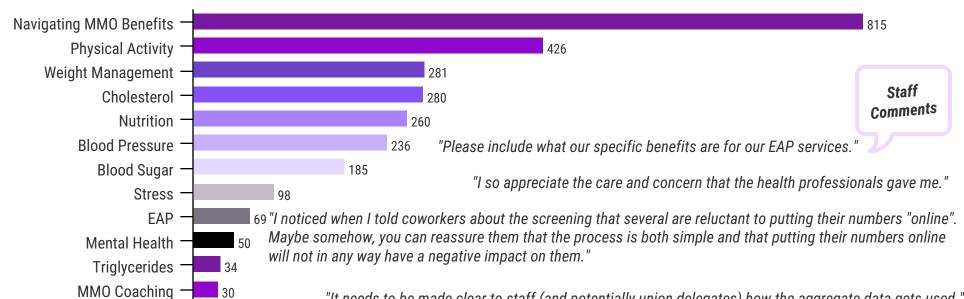

#### What did Nurse Navigators discuss with staff? n=1452

Wellness Program -

Tobacco Use - 12

Pregnancy - 5

Finances - 11

Other — 16

"It needs to be made clear to staff (and potentially union delegates) how the aggregate data gets used."

<sup>\*</sup>Other:: medical procedure, family history, diabetes, flu, time management, women's health, alcohol, vision, cancer

| Gym                  | Memberships to<br>Date |
|----------------------|------------------------|
| TRAIN                | ~3-4                   |
| Ashtanga Yoga        | N/A                    |
| Modo Yoga            | 2 (34 drop-ins used)   |
| Ohio Health<br>Grant | 3                      |